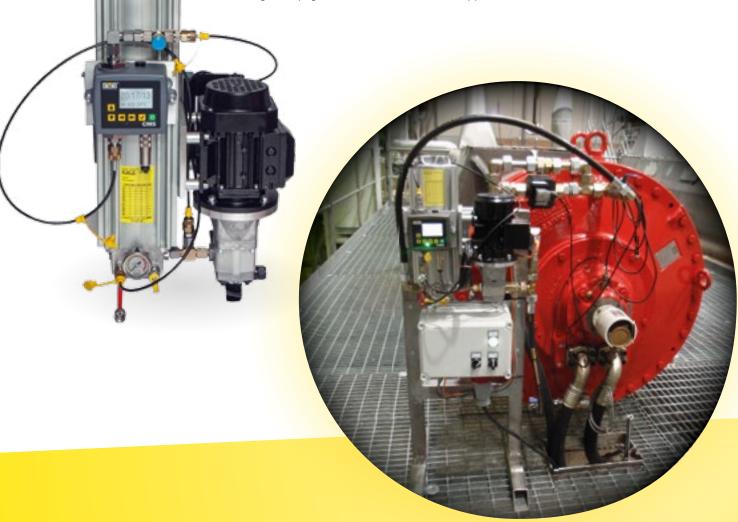

## ONE ECONOMICAL INSTALLATION

Smart Off-line Units enable machine operators to keep their hydraulic oil clean and monitor contamination levels real-time in one economical installation.

The integrated CMS (Condition Monitoring Sensor) can be combined with the entire selection of Off-line Units in the RMF systems range (see page 6-9).

## **CONFIGURATIONS**

Specially designed for industrial hydraulic installations, the RMF Smart Off-line Units are available in single or multiple housing configurations. The Smart Off-line Units can be easily mounted to new and existing installations, and combine all advantages of RMF Off-line filters and CMS in one efficient installation. The CMS related product options are equally applicable to the Smart Off-line filter Units.